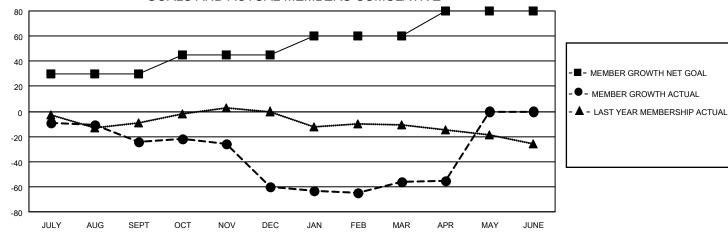

## District 33 K

|               |               |             | 2.5           |                       |                        |                         |                                                    |
|---------------|---------------|-------------|---------------|-----------------------|------------------------|-------------------------|----------------------------------------------------|
| Clubs         |               |             |               | Members               |                        |                         |                                                    |
|               | RESULTS FOR   | R 2022-2023 |               | RESULTS FOR 2022-2023 |                        |                         |                                                    |
| QUARTER       | NEW CLUB GOAL | NEW CLUBS   | DROPPED CLUBS | QUARTER MEM           | BER GROWTH NET<br>GOAL | MEMBER GROWTH<br>ACTUAL | DROPPED<br>MEMBERS ACTUAL<br>(including transfers) |
| JULY/AUG/SEPT | 0             | 0           | 0             | JULY/AUG/SEPT         | 30                     | 8                       | 32                                                 |
| OCT/NOV/DEC   | 1             | 0           | 0             | OCT/NOV/DEC           | 15                     | 34                      | 66                                                 |
| JAN/FEB/MAR   | 0             | 0           | 0             | JAN/FEB/MAR           | 15                     | 26                      | 20                                                 |
| APR/MAY/JUNE  | 0             | 0           | 0             | APR/MAY/JUNE          | 20                     | 12                      | 11                                                 |